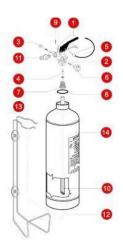

## — Fire Extinguisher —

| NO | DESCRIPTION    | NO | DESCRIPTION    |
|----|----------------|----|----------------|
| 1  | COMPLETE VALVE | 9  | SAFETY PIN     |
| 2  | CONTROL VALVE  | 10 | SIPHON TUBE    |
| 3  | SAFETY VALVE   | 11 | NOZZLE         |
| 4  | PISTON         | 12 | AGENT (POWDER) |
| 5  | SAFETY PIN     | 13 | METAL BRACKET  |
| 6  | MANOMETER      | 14 | METAL CYLINDER |
| 7  | SPRING         |    |                |
| 8  | O-RING         |    |                |