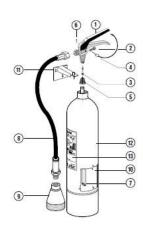

## - Fire Extinguisher

| NO | DESCRIPTION    | NO | DESCRIPTION              |
|----|----------------|----|--------------------------|
| 1  | COMPLETE VALVE | 8  | DISCHARGE HOSE           |
| 2  | SAFETY VALVE   | 9  | HORN                     |
| 3  | PISTON         | 10 | AGENT (CO <sub>2</sub> ) |
| 4  | SAFETY PIN     | 11 | WALL BRACKET             |
| 5  | SPRING         | 12 | STEEL CYLINDER           |
| 6  | PLASTIC SEAL   | 13 | LABEL                    |
| 7  | SIPHON TUBE    |    |                          |